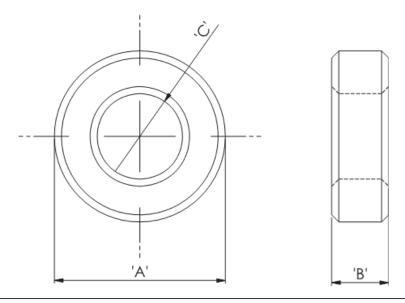

## Details:

- Ferrite Material: K5B RMS-303\*
- RT type ring cores are mainly used for coupling transformers, balancing coils, fixed coils and filter coils
- The RT type ferrite cores can be used for a wide range of cable diameters from 0.8 mm to 36 mm (see dimension C in table for reference)
- Mainly used as a multi-turn suppression core
- Custom sizes are available by special order
- Impedance figures are typical values and based on single turn measurements
- Standard Pack sizes may vary

| Symbol             | Α    | В    | С    | Impedance @25MHz | Impedance @100MHz | Standard pack |
|--------------------|------|------|------|------------------|-------------------|---------------|
|                    | [mm] | [mm] | [mm] | [Ω]              | [Ω]               | [szt./pcs]    |
| RT-190-100-100-K5B | 19   | 10   | 10   | 54               | 102               | 100           |