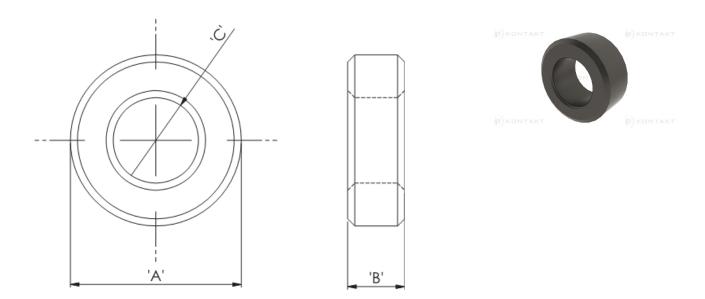

## Details:

- Ferrite Material: K5B RMS-303\*
- RT type ring cores are mainly used for coupling transformers, balancing coils, fixed coils and filter coils
- The RT type ferrite cores can be used for a wide range of cable diameters from 0.8 mm to 36 mm (see dimension C in table for reference)
- Mainly used as a multi-turn suppression core
- Custom sizes are available by special order
- Impedance figures are typical values and based on single turn measurements
- Standard Pack sizes may vary

| Symbol             | А    | В    | С    | Impedance @25MHz | Impedance @100MHz | Standard pack |
|--------------------|------|------|------|------------------|-------------------|---------------|
|                    | [mm] | [mm] | [mm] | [Ω]              | [Ω]               | [szt./pcs]    |
| RT-180-100-100-K5B | 18   | 10   | 10   | 47               | 77                | 100           |