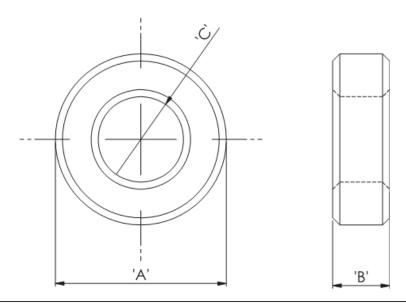

## Details:

- Ferrite Material: K5B RMS-303\*
- RT type ring cores are mainly used for coupling transformers, balancing coils, fixed coils and filter coils
- The RT type ferrite cores can be used for a wide range of cable diameters from 0.8 mm to 36 mm (see dimension C in table for reference)
- Mainly used as a multi-turn suppression core
- Custom sizes are available by special order
- Impedance figures are typical values and based on single turn measurements
- Standard Pack sizes may vary

| Symbol           | А    | В    | С    | Impedance @25MHz | Impedance @100MHz | Standard pack |
|------------------|------|------|------|------------------|-------------------|---------------|
|                  | [mm] | [mm] | [mm] | [Ω]              | [Ω]               | [szt./pcs]    |
| RT-175-95-64-K5B | 17.5 | 6.35 | 9.5  | 31               | 53                | 200           |