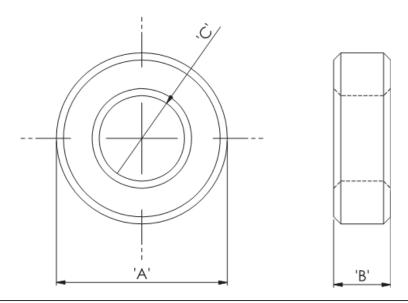

## Details:

- Ferrite Material: K5B RMS-303\*
- RT type ring cores are mainly used for coupling transformers, balancing coils, fixed coils and filter coils
- The RT type ferrite cores can be used for a wide range of cable diameters from 0.8 mm to 36 mm (see dimension C in table for reference)
- Mainly used as a multi-turn suppression core
- Custom sizes are available by special order
- $\bullet\,$  Impedance figures are typical values and based on single turn measurements
- Standard Pack sizes may vary

| Symbol            | А    | В    | С    | Impedance @25MHz | Impedance @100MHz | Standard pack |
|-------------------|------|------|------|------------------|-------------------|---------------|
|                   | [mm] | [mm] | [mm] | [Ω]              | [Ω]               | [szt./pcs]    |
| RT-175-95-150-K5B | 17.5 | 15   | 9.5  | 70               | 113               | 100           |