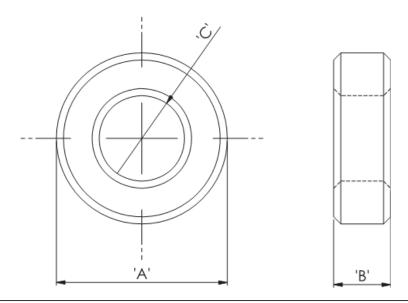

## Details:

- Ferrite Material: K5B RMS-303\*
- RT type ring cores are mainly used for coupling transformers, balancing coils, fixed coils and filter coils
- The RT type ferrite cores can be used for a wide range of cable diameters from 0.8 mm to 36 mm (see dimension C in table for reference)
- Mainly used as a multi-turn suppression core
- Custom sizes are available by special order
- $\bullet\,$  Impedance figures are typical values and based on single turn measurements
- Standard Pack sizes may vary

| Symbol            | А    | В    | С    | Impedance @25MHz | Impedance @100MHz | Standard pack |
|-------------------|------|------|------|------------------|-------------------|---------------|
|                   | [mm] | [mm] | [mm] | [Ω]              | [Ω]               | [szt./pcs]    |
| RT-175-95-127-K5B | 17.5 | 12.7 | 9.5  | 59               | 95                | 100           |