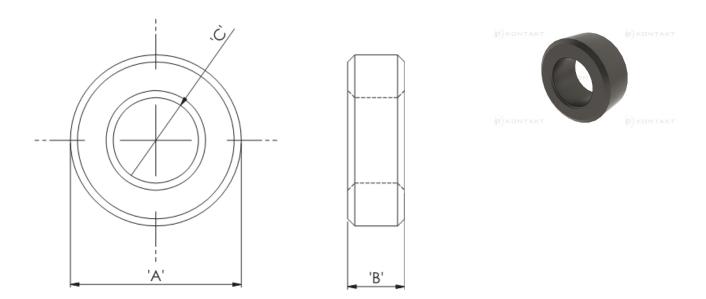

## **RT** - Toroid Cores

## Details:

- Ferrite Material: K5B RMS-303\*
- RT type ring cores are mainly used for coupling transformers, balancing coils, fixed coils and filter coils
- The RT type ferrite cores can be used for a wide range of cable diameters from 0.8 mm to 36 mm (see dimension C in table for reference)
- Mainly used as a multi-turn suppression core
- Custom sizes are available by special order
- Impedance figures are typical values and based on single turn measurements
- Standard Pack sizes may vary

| Symbol            | А    | В    | С    | Impedance @25MHz | Impedance @100MHz | Standard pack |
|-------------------|------|------|------|------------------|-------------------|---------------|
|                   | [mm] | [mm] | [mm] | [Ω]              | [Ω]               | [szt./pcs]    |
| RT-175-80-100-K5B | 17.5 | 10   | 8    | 62               | 94                | 200           |