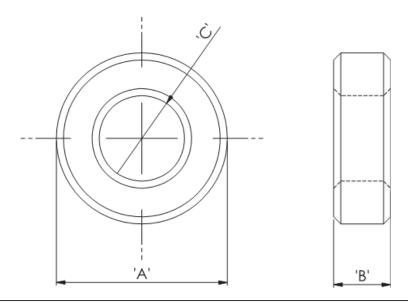

## Details:

- Ferrite Material: K5B RMS-303\*
- RT type ring cores are mainly used for coupling transformers, balancing coils, fixed coils and filter coils
- The RT type ferrite cores can be used for a wide range of cable diameters from 0.8 mm to 36 mm (see dimension C in table for reference)
- Mainly used as a multi-turn suppression core
- Custom sizes are available by special order
- Impedance figures are typical values and based on single turn measurements
- Standard Pack sizes may vary

| Symbol            | А    | В    | С    | Impedance @25MHz | Impedance @100MHz | Standard pack |
|-------------------|------|------|------|------------------|-------------------|---------------|
|                   | [mm] | [mm] | [mm] | [Ω]              | [Ω]               | [szt./pcs]    |
| RT-175-107-80-K5B | 17.5 | 8    | 10.7 | 33               | 60                | 200           |