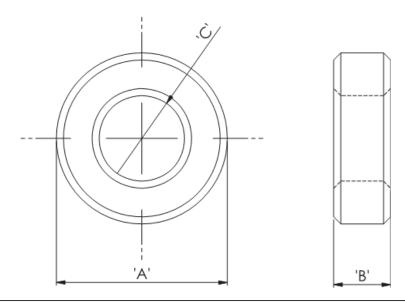

## Details:

- Ferrite Material: K5B RMS-303\*
- RT type ring cores are mainly used for coupling transformers, balancing coils, fixed coils and filter coils
- The RT type ferrite cores can be used for a wide range of cable diameters from 0.8 mm to 36 mm (see dimension C in table for reference)
- Mainly used as a multi-turn suppression core
- Custom sizes are available by special order
- Impedance figures are typical values and based on single turn measurements
- Standard Pack sizes may vary

| Symbol           | А    | В    | С    | Impedance @25MHz | Impedance @100MHz | Standard pack |
|------------------|------|------|------|------------------|-------------------|---------------|
|                  | [mm] | [mm] | [mm] | [Ω]              | [Ω]               | [szt./pcs]    |
| RT-165-92-75-K5B | 16.5 | 7.5  | 9.2  | 35               | 70                | 200           |