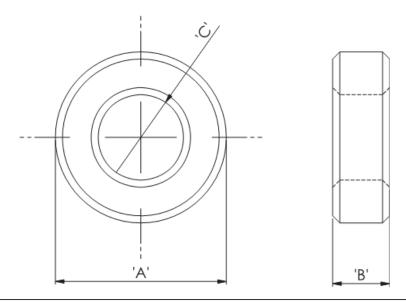

## Details:

- Ferrite Material: K5B RMS-303\*
- RT type ring cores are mainly used for coupling transformers, balancing coils, fixed coils and filter coils
- The RT type ferrite cores can be used for a wide range of cable diameters from 0.8 mm to 36 mm (see dimension C in table for reference)
- Mainly used as a multi-turn suppression core
- Custom sizes are available by special order
- Impedance figures are typical values and based on single turn measurements
- Standard Pack sizes may vary

| Symbol            | А    | В    | С    | Impedance @25MHz | Impedance @100MHz | Standard pack |
|-------------------|------|------|------|------------------|-------------------|---------------|
|                   | [mm] | [mm] | [mm] | [Ω]              | [Ω]               | [szt./pcs]    |
| RT-165-82-160-K5B | 16.5 | 16   | 8.2  | 83               | 140               | 120           |