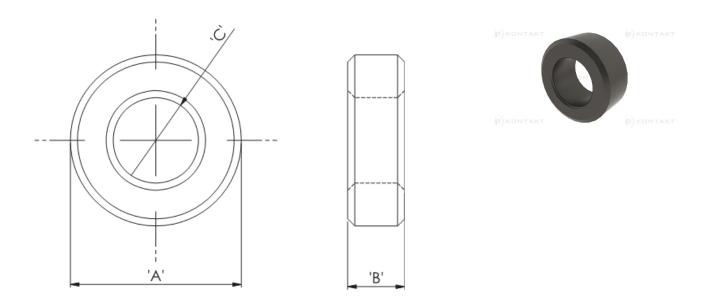

## **RT** - Toroid Cores

## Details:

- Ferrite Material: K5B RMS-303\*
- RT type ring cores are mainly used for coupling transformers, balancing coils, fixed coils and filter coils
- The RT type ferrite cores can be used for a wide range of cable diameters from 0.8 mm to 36 mm (see dimension C in table for reference)
- Mainly used as a multi-turn suppression core
- Custom sizes are available by special order
- Impedance figures are typical values and based on single turn measurements
- Standard Pack sizes may vary

| Symbol            | А    | В    | С    | Impedance @25MHz | Impedance @100MHz | Standard pack |
|-------------------|------|------|------|------------------|-------------------|---------------|
|                   | [mm] | [mm] | [mm] | [Ω]              | [Ω]               | [szt./pcs]    |
| RT-165-82-130-K5B | 16.5 | 13   | 8.2  | 70               | 125               | 120           |