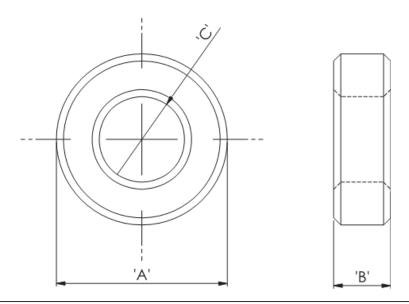

## **RT - Toroid Cores**

## Details:

- Ferrite Material: K5B RMS-303\*
- RT type ring cores are mainly used for coupling transformers, balancing coils, fixed coils and filter coils
- The RT type ferrite cores can be used for a wide range of cable diameters from 0.8 mm to 36 mm (see dimension C in table for reference)
- Mainly used as a multi-turn suppression core
- Custom sizes are available by special order
- Impedance figures are typical values and based on single turn measurements
- Standard Pack sizes may vary

| Symbol            | А    | В    | С    | Impedance @25MHz | Impedance @100MHz | Standard pack |
|-------------------|------|------|------|------------------|-------------------|---------------|
|                   | [mm] | [mm] | [mm] | [Ω]              | [Ω]               | [szt./pcs]    |
| RT-160-90-120-K5B | 16   | 12   | 9    | 55               | 87                | 200           |