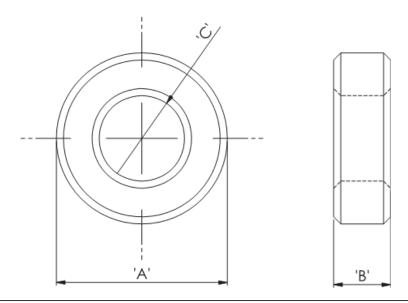

## Details:

- Ferrite Material: K5B RMS-303\*
- RT type ring cores are mainly used for coupling transformers, balancing coils, fixed coils and filter coils
- The RT type ferrite cores can be used for a wide range of cable diameters from 0.8 mm to 36 mm (see dimension C in table for reference)
- Mainly used as a multi-turn suppression core
- Custom sizes are available by special order
- Impedance figures are typical values and based on single turn measurements
- Standard Pack sizes may vary

| Symbol            | А    | В    | С    | Impedance @25MHz | Impedance @100MHz | Standard pack |
|-------------------|------|------|------|------------------|-------------------|---------------|
|                   | [mm] | [mm] | [mm] | [Ω]              | [Ω]               | [szt./pcs]    |
| RT-160-120-80-K5B | 16   | 8    | 12   | 26               | 48                | 200           |