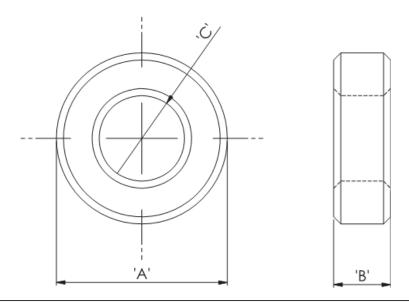

## Details:

- Ferrite Material: K5B RMS-303\*
- RT type ring cores are mainly used for coupling transformers, balancing coils, fixed coils and filter coils
- The RT type ferrite cores can be used for a wide range of cable diameters from 0.8 mm to 36 mm (see dimension C in table for reference)
- Mainly used as a multi-turn suppression core
- Custom sizes are available by special order
- Impedance figures are typical values and based on single turn measurements
- Standard Pack sizes may vary

| Symbol             | А    | В    | С    | Impedance @25MHz | Impedance @100MHz | Standard pack |
|--------------------|------|------|------|------------------|-------------------|---------------|
|                    | [mm] | [mm] | [mm] | [Ω]              | [Ω]               | [szt./pcs]    |
| RT-160-120-150-K5B | 16.5 | 15   | 12   | 33               | 58                | 200           |