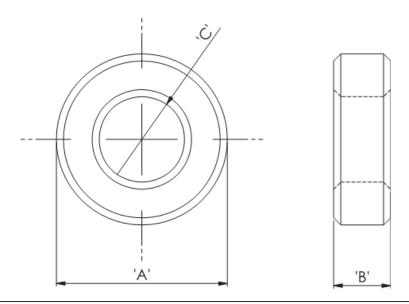

## Details:

- Ferrite Material: K5B RMS-303\*
- RT type ring cores are mainly used for coupling transformers, balancing coils, fixed coils and filter coils
- The RT type ferrite cores can be used for a wide range of cable diameters from 0.8 mm to 36 mm (see dimension C in table for reference)
- Mainly used as a multi-turn suppression core
- Custom sizes are available by special order
- Impedance figures are typical values and based on single turn measurements
- Standard Pack sizes may vary

| Symbol             | Α    | В    | С    | Impedance @25MHz | Impedance @100MHz | Standard pack |
|--------------------|------|------|------|------------------|-------------------|---------------|
|                    | [mm] | [mm] | [mm] | [Ω]              | [Ω]               | [szt./pcs]    |
| RT-160-100-100-K5B | 16   | 10   | 10   | 43               | 85                | 150           |