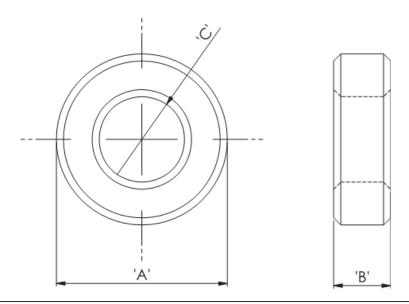

## **RT - Toroid Cores**

## Details:

- Ferrite Material: K5B RMS-303\*
- RT type ring cores are mainly used for coupling transformers, balancing coils, fixed coils and filter coils
- The RT type ferrite cores can be used for a wide range of cable diameters from 0.8 mm to 36 mm (see dimension C in table for reference)
- Mainly used as a multi-turn suppression core
- Custom sizes are available by special order
- Impedance figures are typical values and based on single turn measurements
- Standard Pack sizes may vary

| Symbol             | Α    | В    | С    | Impedance @25MHz | Impedance @100MHz | Standard pack |
|--------------------|------|------|------|------------------|-------------------|---------------|
|                    | [mm] | [mm] | [mm] | [Ω]              | [Ω]               | [szt./pcs]    |
| RT-150-105-120-K5B | 15   | 12   | 10.5 | 37               | 62                | 200           |