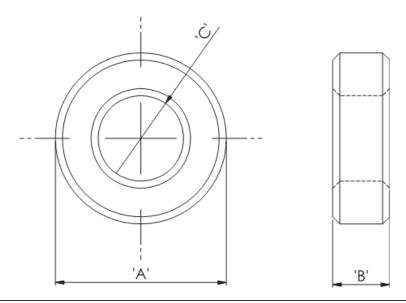

## Details:

- Ferrite Material: K5B RMS-303\*
- RT type ring cores are mainly used for coupling transformers, balancing coils, fixed coils and filter coils
- The RT type ferrite cores can be used for a wide range of cable diameters from 0.8 mm to 36 mm (see dimension C in table for reference)
- Mainly used as a multi-turn suppression core
- Custom sizes are available by special order
- Impedance figures are typical values and based on single turn measurements
- Standard Pack sizes may vary

| Symbol            | А    | В    | С    | Impedance @25MHz | Impedance @100MHz | Standard pack |
|-------------------|------|------|------|------------------|-------------------|---------------|
|                   | [mm] | [mm] | [mm] | [Ω]              | [Ω]               | [szt./pcs]    |
| RT-145-102-80-K5B | 14.5 | 8    | 10.2 | 29               | 69                | 200           |