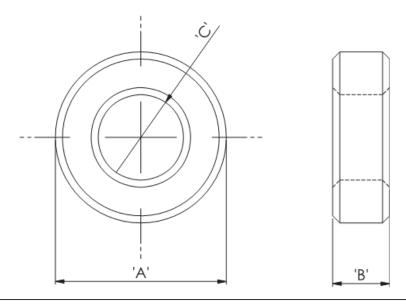

## Details:

- Ferrite Material: K5B RMS-303\*
- RT type ring cores are mainly used for coupling transformers, balancing coils, fixed coils and filter coils
- The RT type ferrite cores can be used for a wide range of cable diameters from 0.8 mm to 36 mm (see dimension C in table for reference)
- Mainly used as a multi-turn suppression core
- Custom sizes are available by special order
- Impedance figures are typical values and based on single turn measurements
- Standard Pack sizes may vary

| Symbol            | А    | В    | С    | Impedance @25MHz | Impedance @100MHz | Standard pack |
|-------------------|------|------|------|------------------|-------------------|---------------|
|                   | [mm] | [mm] | [mm] | [Ω]              | [Ω]               | [szt./pcs]    |
| RT-142-80-120-K5B | 14.2 | 12   | 8    | 49               | 76                | 200           |