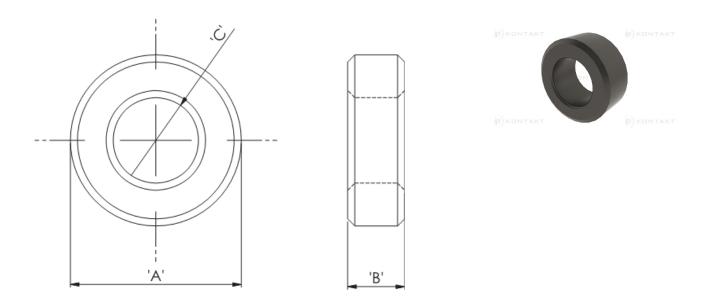

## Details:

- Ferrite Material: K5B RMS-303\*
- RT type ring cores are mainly used for coupling transformers, balancing coils, fixed coils and filter coils
- The RT type ferrite cores can be used for a wide range of cable diameters from 0.8 mm to 36 mm (see dimension C in table for reference)
- Mainly used as a multi-turn suppression core
- Custom sizes are available by special order
- Impedance figures are typical values and based on single turn measurements
- Standard Pack sizes may vary

| Symbol            | А    | В    | С    | Impedance @25MHz | Impedance @100MHz | Standard pack |
|-------------------|------|------|------|------------------|-------------------|---------------|
|                   | [mm] | [mm] | [mm] | [Ω]              | [Ω]               | [szt./pcs]    |
| RT-142-70-150-K5B | 14.2 | 15   | 7    | 82               | 122               | 200           |