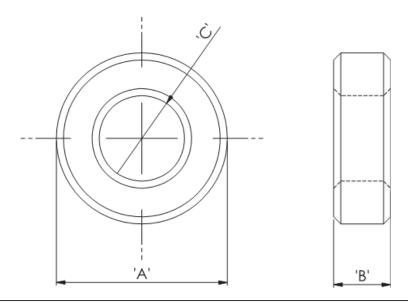

## Details:

- Ferrite Material: K5B RMS-303\*
- RT type ring cores are mainly used for coupling transformers, balancing coils, fixed coils and filter coils
- The RT type ferrite cores can be used for a wide range of cable diameters from 0.8 mm to 36 mm (see dimension C in table for reference)
- Mainly used as a multi-turn suppression core
- Custom sizes are available by special order
- Impedance figures are typical values and based on single turn measurements
- Standard Pack sizes may vary

| Symbol            | А    | В     | С    | Impedance @25MHz | Impedance @100MHz | Standard pack |
|-------------------|------|-------|------|------------------|-------------------|---------------|
|                   | [mm] | [mm]  | [mm] | [Ω]              | [Ω]               | [szt./pcs]    |
| RT-142-64-102-K5B | 14.2 | 10.16 | 6.35 | 57               | 95                | 200           |