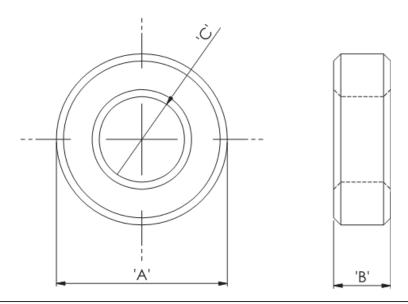

## **RT - Toroid Cores**

## Details:

- Ferrite Material: K5B RMS-303\*
- RT type ring cores are mainly used for coupling transformers, balancing coils, fixed coils and filter coils
- The RT type ferrite cores can be used for a wide range of cable diameters from 0.8 mm to 36 mm (see dimension C in table for reference)
- Mainly used as a multi-turn suppression core
- Custom sizes are available by special order
- Impedance figures are typical values and based on single turn measurements
- Standard Pack sizes may vary

| Symbol           | Α    | В    | С    | Impedance @25MHz | Impedance @100MHz | Standard pack |
|------------------|------|------|------|------------------|-------------------|---------------|
|                  | [mm] | [mm] | [mm] | [Ω]              | [Ω]               | [szt./pcs]    |
| RT-140-80-70-K5B | 14   | 7    | 8    | 28               | 50                | 500           |