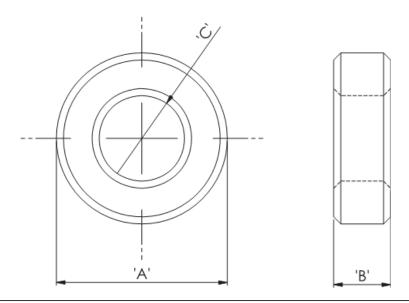

## Details:

- Ferrite Material: K5B RMS-303\*
- RT type ring cores are mainly used for coupling transformers, balancing coils, fixed coils and filter coils
- The RT type ferrite cores can be used for a wide range of cable diameters from 0.8 mm to 36 mm (see dimension C in table for reference)
- Mainly used as a multi-turn suppression core
- Custom sizes are available by special order
- Impedance figures are typical values and based on single turn measurements
- Standard Pack sizes may vary

| Symbol            | А    | В    | С    | Impedance @25MHz | Impedance @100MHz | Standard pack |
|-------------------|------|------|------|------------------|-------------------|---------------|
|                   | [mm] | [mm] | [mm] | [Ω]              | [Ω]               | [szt./pcs]    |
| RT-140-80-50-A5 1 | 14   | 5    | 8    | 26               | 50                | 500           |