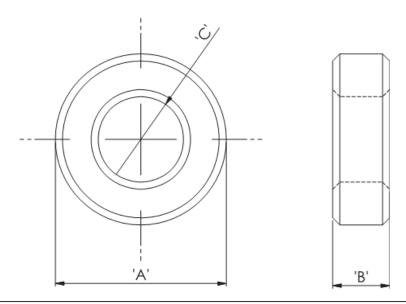

## Details:

- Ferrite Material: K5B RMS-303\*
- RT type ring cores are mainly used for coupling transformers, balancing coils, fixed coils and filter coils
- The RT type ferrite cores can be used for a wide range of cable diameters from 0.8 mm to 36 mm (see dimension C in table for reference)
- Mainly used as a multi-turn suppression core
- Custom sizes are available by special order
- Impedance figures are typical values and based on single turn measurements
- Standard Pack sizes may vary

| Symbol            | Α    | В    | С    | Impedance @25MHz | Impedance @100MHz | Standard pack |
|-------------------|------|------|------|------------------|-------------------|---------------|
|                   | [mm] | [mm] | [mm] | [Ω]              | [Ω]               | [szt./pcs]    |
| RT-130-71-127-K5B | 13   | 12.7 | 7.1  | 60               | 106               | 200           |