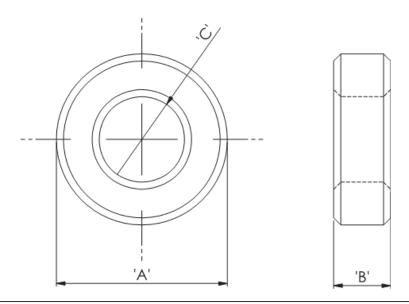

## **RT - Toroid Cores**

## Details:

- Ferrite Material: K5B RMS-303\*
- RT type ring cores are mainly used for coupling transformers, balancing coils, fixed coils and filter coils
- The RT type ferrite cores can be used for a wide range of cable diameters from 0.8 mm to 36 mm (see dimension C in table for reference)
- Mainly used as a multi-turn suppression core
- Custom sizes are available by special order
- Impedance figures are typical values and based on single turn measurements
- Standard Pack sizes may vary

| Symbol           | А    | В    | С    | Impedance @25MHz | Impedance @100MHz | Standard pack |
|------------------|------|------|------|------------------|-------------------|---------------|
|                  | [mm] | [mm] | [mm] | [Ω]              | [Ω]               | [szt./pcs]    |
| RT-130-70-70-K5B | 13   | 7    | 7    | 32               | 56                | 200           |