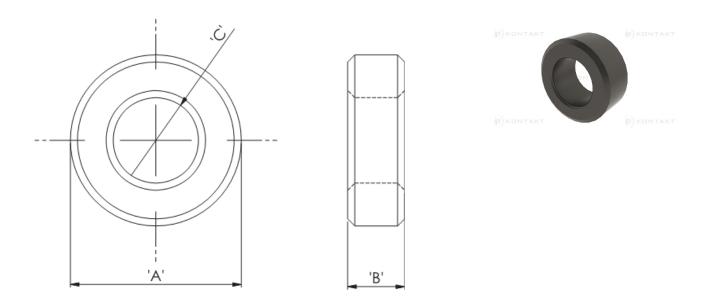

## Details:

- Ferrite Material: K5B RMS-303\*
- RT type ring cores are mainly used for coupling transformers, balancing coils, fixed coils and filter coils
- The RT type ferrite cores can be used for a wide range of cable diameters from 0.8 mm to 36 mm (see dimension C in table for reference)
- Mainly used as a multi-turn suppression core
- Custom sizes are available by special order
- Impedance figures are typical values and based on single turn measurements
- Standard Pack sizes may vary

| Symbol           | А    | В    | С    | Impedance @25MHz | Impedance @100MHz | Standard pack |
|------------------|------|------|------|------------------|-------------------|---------------|
|                  | [mm] | [mm] | [mm] | [Ω]              | [Ω]               | [szt./pcs]    |
| RT-130-70-55-K5B | 13   | 5.5  | 7    | 27               | 50                | 500           |