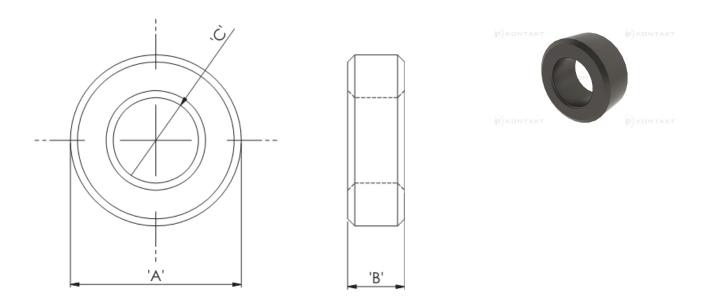

## **RT** - Toroid Cores

## Details:

- Ferrite Material: K5B RMS-303\*
- RT type ring cores are mainly used for coupling transformers, balancing coils, fixed coils and filter coils
- The RT type ferrite cores can be used for a wide range of cable diameters from 0.8 mm to 36 mm (see dimension C in table for reference)
- Mainly used as a multi-turn suppression core
- Custom sizes are available by special order
- Impedance figures are typical values and based on single turn measurements
- Standard Pack sizes may vary

| Symbol           | А    | В    | С    | Impedance @25MHz | Impedance @100MHz | Standard pack |
|------------------|------|------|------|------------------|-------------------|---------------|
|                  | [mm] | [mm] | [mm] | [Ω]              | [Ω]               | [szt./pcs]    |
| RT-125-80-64-K5B | 12.5 | 6.35 | 8    | 24               | 46                | 500           |