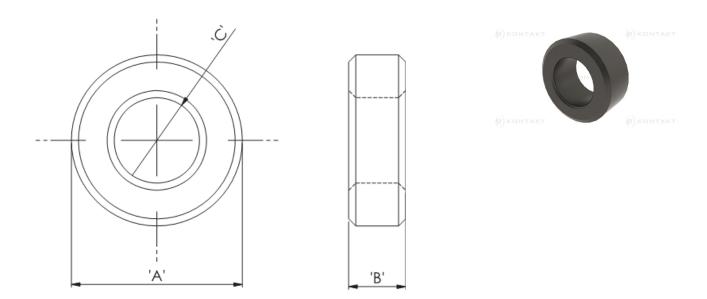

## **RT** - Toroid Cores

## Details:

- Ferrite Material: K5B RMS-303\*
- RT type ring cores are mainly used for coupling transformers, balancing coils, fixed coils and filter coils
- The RT type ferrite cores can be used for a wide range of cable diameters from 0.8 mm to 36 mm (see dimension C in table for reference)
- Mainly used as a multi-turn suppression core
- Custom sizes are available by special order
- Impedance figures are typical values and based on single turn measurements
- Standard Pack sizes may vary

| Symbol           | А    | В    | С    | Impedance @25MHz | Impedance @100MHz | Standard pack |
|------------------|------|------|------|------------------|-------------------|---------------|
|                  | [mm] | [mm] | [mm] | [Ω]              | [Ω]               | [szt./pcs]    |
| RT-120-70-60-K5B | 12   | 6    | 7    | 28               | 48                | 500           |