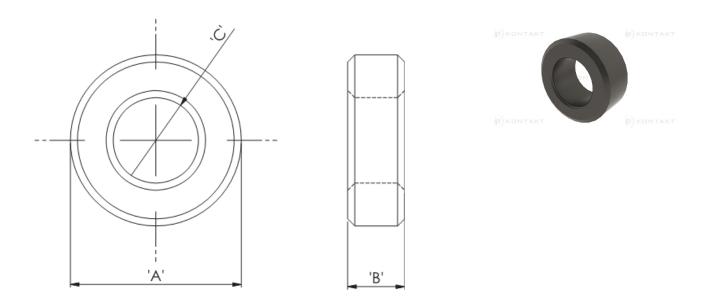

## **RT** - Toroid Cores

## Details:

- Ferrite Material: K5B RMS-303\*
- RT type ring cores are mainly used for coupling transformers, balancing coils, fixed coils and filter coils
- The RT type ferrite cores can be used for a wide range of cable diameters from 0.8 mm to 36 mm (see dimension C in table for reference)
- Mainly used as a multi-turn suppression core
- Custom sizes are available by special order
- Impedance figures are typical values and based on single turn measurements
- Standard Pack sizes may vary

| Symbol           | А    | В    | С    | Impedance @25MHz | Impedance @100MHz | Standard pack |
|------------------|------|------|------|------------------|-------------------|---------------|
|                  | [mm] | [mm] | [mm] | [Ω]              | [Ω]               | [szt./pcs]    |
| RT-120-70-55-K5B | 12   | 5.5  | 7    | 26               | 49                | 500           |