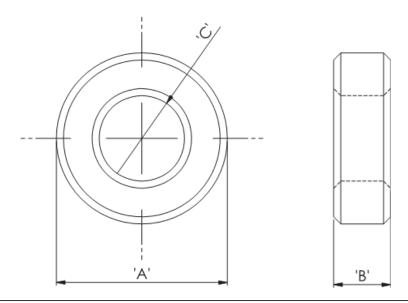

## Details:

- Ferrite Material: K5B RMS-303\*
- RT type ring cores are mainly used for coupling transformers, balancing coils, fixed coils and filter coils
- The RT type ferrite cores can be used for a wide range of cable diameters from 0.8 mm to 36 mm (see dimension C in table for reference)
- Mainly used as a multi-turn suppression core
- Custom sizes are available by special order
- Impedance figures are typical values and based on single turn measurements
- Standard Pack sizes may vary

| Symbol           | Α    | В    | С    | Impedance @25MHz | Impedance @100MHz | Standard pack |
|------------------|------|------|------|------------------|-------------------|---------------|
|                  | [mm] | [mm] | [mm] | [Ω]              | [Ω]               | [szt./pcs]    |
| RT-120-60-80-K5B | 12   | 8    | 6    | 46               | 77                | 500           |