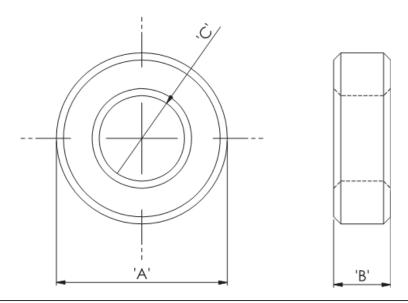

## Details:

- Ferrite Material: K5B RMS-303\*
- RT type ring cores are mainly used for coupling transformers, balancing coils, fixed coils and filter coils
- The RT type ferrite cores can be used for a wide range of cable diameters from 0.8 mm to 36 mm (see dimension C in table for reference)
- Mainly used as a multi-turn suppression core
- Custom sizes are available by special order
- Impedance figures are typical values and based on single turn measurements
- Standard Pack sizes may vary

| Symbol           | А    | В    | С    | Impedance @25MHz | Impedance @100MHz | Standard pack |
|------------------|------|------|------|------------------|-------------------|---------------|
|                  | [mm] | [mm] | [mm] | [Ω]              | [Ω]               | [szt./pcs]    |
| RT-120-60-60-K5B | 12   | 6    | 6    | 34               | 58                | 500           |