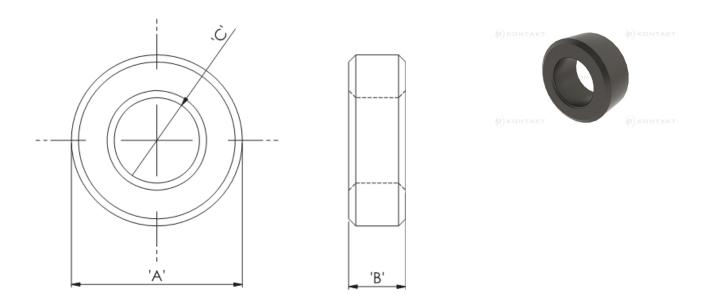

## **RT** - Toroid Cores

## Details:

- Ferrite Material: K5B RMS-303\*
- RT type ring cores are mainly used for coupling transformers, balancing coils, fixed coils and filter coils
- The RT type ferrite cores can be used for a wide range of cable diameters from 0.8 mm to 36 mm (see dimension C in table for reference)
- Mainly used as a multi-turn suppression core
- Custom sizes are available by special order
- Impedance figures are typical values and based on single turn measurements
- Standard Pack sizes may vary

| Symbol           | А    | В    | С    | Impedance @25MHz | Impedance @100MHz | Standard pack |
|------------------|------|------|------|------------------|-------------------|---------------|
|                  | [mm] | [mm] | [mm] | [Ω]              | [Ω]               | [szt./pcs]    |
| RT-120-60-40-K5B | 12   | 4    | 6    | 24               | 48                | 500           |