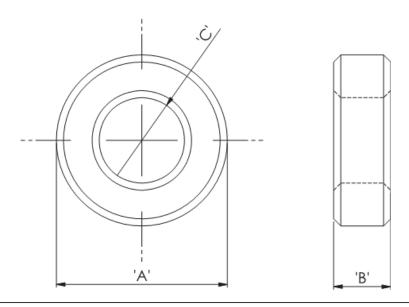

## **RT - Toroid Cores**

## Details:

- Ferrite Material: K5B RMS-303\*
- RT type ring cores are mainly used for coupling transformers, balancing coils, fixed coils and filter coils
- The RT type ferrite cores can be used for a wide range of cable diameters from 0.8 mm to 36 mm (see dimension C in table for reference)
- Mainly used as a multi-turn suppression core
- Custom sizes are available by special order
- Impedance figures are typical values and based on single turn measurements
- Standard Pack sizes may vary

| Symbol           | А    | В    | С    | Impedance @25MHz | Impedance @100MHz | Standard pack |
|------------------|------|------|------|------------------|-------------------|---------------|
|                  | [mm] | [mm] | [mm] | [Ω]              | [Ω]               | [szt./pcs]    |
| RT-110-50-90-K5B | 11   | 9    | 5    | 60               | 107               | 200           |