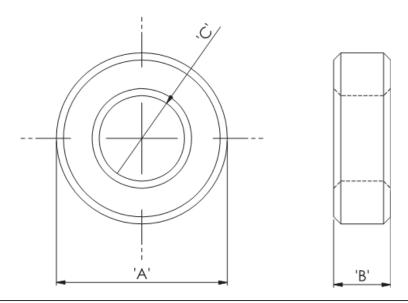

## Details:

- Ferrite Material: K5B RMS-303\*
- RT type ring cores are mainly used for coupling transformers, balancing coils, fixed coils and filter coils
- The RT type ferrite cores can be used for a wide range of cable diameters from 0.8 mm to 36 mm (see dimension C in table for reference)
- Mainly used as a multi-turn suppression core
- Custom sizes are available by special order
- Impedance figures are typical values and based on single turn measurements
- Standard Pack sizes may vary

| Symbol           | А    | В    | С    | Impedance @25MHz | Impedance @100MHz | Standard pack |
|------------------|------|------|------|------------------|-------------------|---------------|
|                  | [mm] | [mm] | [mm] | [Ω]              | [Ω]               | [szt./pcs]    |
| RT-100-70-75-K5B | 10   | 7.5  | 7    | 25               | 46                | 500           |