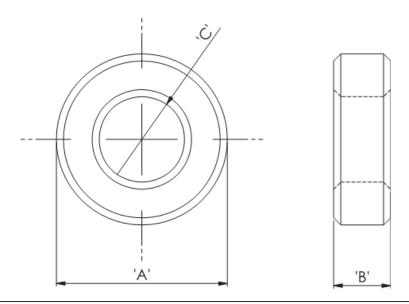

## Details:

- Ferrite Material: K5B RMS-303\*
- RT type ring cores are mainly used for coupling transformers, balancing coils, fixed coils and filter coils
- The RT type ferrite cores can be used for a wide range of cable diameters from 0.8 mm to 36 mm (see dimension C in table for reference)
- Mainly used as a multi-turn suppression core
- Custom sizes are available by special order
- Impedance figures are typical values and based on single turn measurements
- Standard Pack sizes may vary

| Symbol           | А    | В    | С    | Impedance @25MHz | Impedance @100MHz | Standard pack |
|------------------|------|------|------|------------------|-------------------|---------------|
|                  | [mm] | [mm] | [mm] | [Ω]              | [Ω]               | [szt./pcs]    |
| RT-100-70-50-K5B | 10   | 5    | 7    | 17               | 39                | 500           |