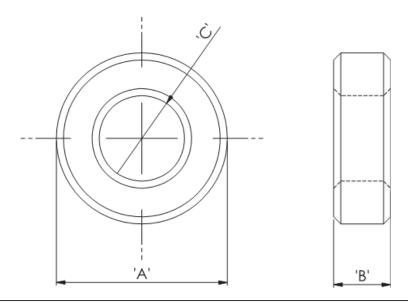

## Details:

- Ferrite Material: K5B RMS-303\*
- RT type ring cores are mainly used for coupling transformers, balancing coils, fixed coils and filter coils
- The RT type ferrite cores can be used for a wide range of cable diameters from 0.8 mm to 36 mm (see dimension C in table for reference)
- Mainly used as a multi-turn suppression core
- Custom sizes are available by special order
- Impedance figures are typical values and based on single turn measurements
- Standard Pack sizes may vary

| Symbol           | А    | В    | С    | Impedance @25MHz | Impedance @100MHz | Standard pack |
|------------------|------|------|------|------------------|-------------------|---------------|
|                  | [mm] | [mm] | [mm] | [Ω]              | [Ω]               | [szt./pcs]    |
| RT-100-60-62-K5B | 10   | 6.2  | 6    | 25               | 49                | 500           |