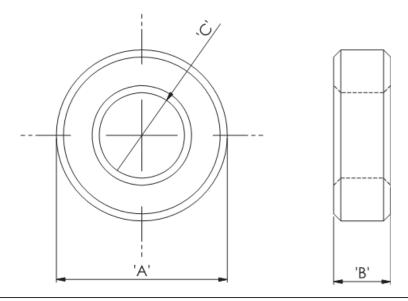

## Details:

- Ferrite Material: K5B RMS-303\*
- RT type ring cores are mainly used for coupling transformers, balancing coils, fixed coils and filter coils
- The RT type ferrite cores can be used for a wide range of cable diameters from 0.8 mm to 36 mm (see dimension C in table for reference)
- Mainly used as a multi-turn suppression core
- Custom sizes are available by special order
- Impedance figures are typical values and based on single turn measurements
- Standard Pack sizes may vary

| Symbol           | А    | В    | С    | Impedance @25MHz | Impedance @100MHz | Standard pack |
|------------------|------|------|------|------------------|-------------------|---------------|
|                  | [mm] | [mm] | [mm] | [Ω]              | [Ω]               | [szt./pcs]    |
| RT-100-60-40-K5B | 10   | 4    | 6    | 20               | 42                | 1000          |