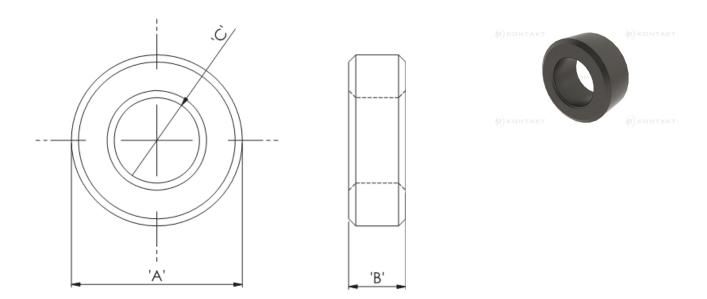

## Details:

- Ferrite Material: K5B RMS-303\*
- RT type ring cores are mainly used for coupling transformers, balancing coils, fixed coils and filter coils
- The RT type ferrite cores can be used for a wide range of cable diameters from 0.8 mm to 36 mm (see dimension C in table for reference)
- Mainly used as a multi-turn suppression core
- Custom sizes are available by special order
- Impedance figures are typical values and based on single turn measurements
- Standard Pack sizes may vary

| Symbol           | А    | В    | С    | Impedance @25MHz | Impedance @100MHz | Standard pack |
|------------------|------|------|------|------------------|-------------------|---------------|
|                  | [mm] | [mm] | [mm] | [Ω]              | [Ω]               | [szt./pcs]    |
| RT-100-50-50-K5B | 10   | 5    | 5    | 34               | 73                | 500           |