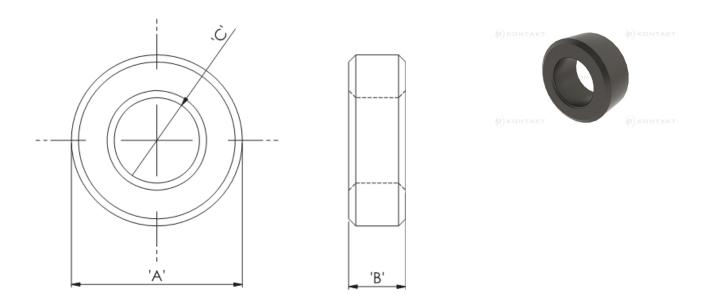

## Details:

- Ferrite Material: K5B RMS-303\*
- RT type ring cores are mainly used for coupling transformers, balancing coils, fixed coils and filter coils
- The RT type ferrite cores can be used for a wide range of cable diameters from 0.8 mm to 36 mm (see dimension C in table for reference)
- Mainly used as a multi-turn suppression core
- Custom sizes are available by special order
- Impedance figures are typical values and based on single turn measurements
- Standard Pack sizes may vary

| Symbol           | А    | В    | С    | Impedance @25MHz | Impedance @100MHz | Standard pack |
|------------------|------|------|------|------------------|-------------------|---------------|
|                  | [mm] | [mm] | [mm] | [Ω]              | [Ω]               | [szt./pcs]    |
| RT-100-30-60-K5B | 10   | 6    | 3    | 50               | 82                | 500           |