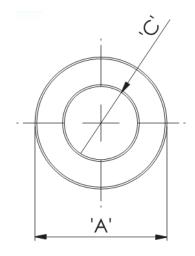

## Details:

- Ferrite material: K5B RMS-303\*
- RRH type bead cores are mainly produced for cable wire assemblies and MATV, CATV harness makers
- Mainly used on internal and external computer data and power cables
- Available to suit a wide range of cable diameters from 0.80 mm to 13.77 mm (see dimension C in table for reference)
- Custom sizes are available by special order
- Impedance figures are typical values and based on single turn measurements
- Standard Pack sizes may vary

| Symbol            | А    | В    | С    | Impedance @25MHz | Impedance @100MHz | Standard pack |
|-------------------|------|------|------|------------------|-------------------|---------------|
|                   | [mm] | [mm] | [mm] | [Ω]              | [Ω]               | [szt./pcs]    |
| RRH-98-67-135-K5B | 9.8  | 13.5 | 6.7  | 43               | 91                | 500           |