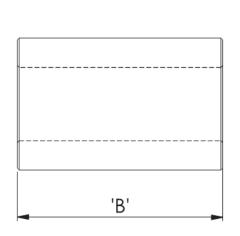

## Details:

- Ferrite material: K5B RMS-303\*
- RRH type bead cores are mainly produced for cable wire assemblies and MATV, CATV harness makers
- Mainly used on internal and external computer data and power cables
- Available to suit a wide range of cable diameters from 0.80 mm to 13.77 mm (see dimension C in table for reference)
- Custom sizes are available by special order
- Impedance figures are typical values and based on single turn measurements
- Standard Pack sizes may vary

| Symbol            | А    | В    | С    | Impedance @25MHz | Impedance @100MHz | Standard pack |
|-------------------|------|------|------|------------------|-------------------|---------------|
|                   | [mm] | [mm] | [mm] | [Ω]              | [Ω]               | [szt./pcs]    |
| RRH-98-67-135-K5B | 9.8  | 13.5 | 6.7  | 43               | 91                | 500           |