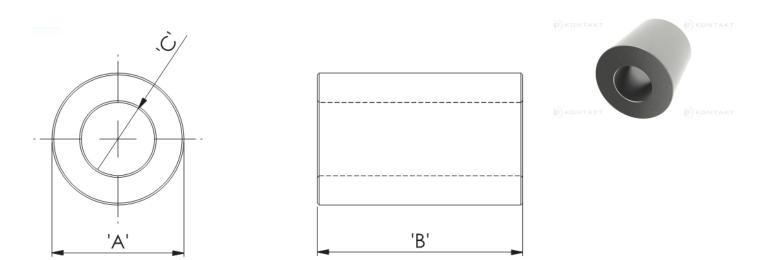

## **RRH - Sleeve Cores**

## Details:

- Ferrite material: K5B RMS-303\*
- RRH type bead cores are mainly produced for cable wire assemblies and MATV, CATV harness makers
- Mainly used on internal and external computer data and power cables
- Available to suit a wide range of cable diameters from 0.80 mm to 13.77 mm (see dimension C in table for reference)
- Custom sizes are available by special order
- Impedance figures are typical values and based on single turn measurements
- Standard Pack sizes may vary

| Symbol          | А    | В    | С    | Impedance @25MHz | Impedance @100MHz | Standard pack |
|-----------------|------|------|------|------------------|-------------------|---------------|
|                 | [mm] | [mm] | [mm] | [Ω]              | [Ω]               | [szt./pcs]    |
| RRH-35-8-80-K5B | 3.5  | 8    | 0.8  | 77               | 134               | 4000          |