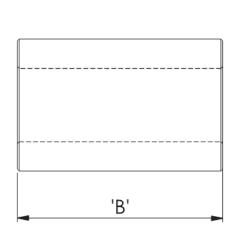

## Details:

- Ferrite material: K5B RMS-303\*
- RRH type bead cores are mainly produced for cable wire assemblies and MATV, CATV harness makers
- Mainly used on internal and external computer data and power cables
- Available to suit a wide range of cable diameters from 0.80 mm to 13.77 mm (see dimension C in table for reference)
- Custom sizes are available by special order
- Impedance figures are typical values and based on single turn measurements
- Standard Pack sizes may vary

| Symbol          | А    | В    | С    | Impedance @25MHz | Impedance @100MHz | Standard pack |
|-----------------|------|------|------|------------------|-------------------|---------------|
|                 | [mm] | [mm] | [mm] | [Ω]              | [Ω]               | [szt./pcs]    |
| RRH-35-8-60-K5B | 3.5  | 6    | 0.8  | 57               | 92                | 2000          |