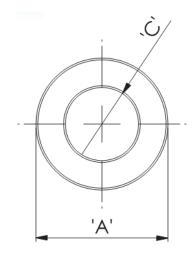

## Details:

- Ferrite material: K5B RMS-303\*
- RRH type bead cores are mainly produced for cable wire assemblies and MATV, CATV harness makers
- Mainly used on internal and external computer data and power cables
- Available to suit a wide range of cable diameters from 0.80 mm to 13.77 mm (see dimension C in table for reference)
- Custom sizes are available by special order
- Impedance figures are typical values and based on single turn measurements
- Standard Pack sizes may vary

| Symbol          | А    | В    | С    | Impedance @25MHz | Impedance @100MHz | Standard pack |
|-----------------|------|------|------|------------------|-------------------|---------------|
|                 | [mm] | [mm] | [mm] | [Ω]              | [Ω]               | [szt./pcs]    |
| RRH-35-8-60-K5B | 3.5  | 6    | 0.8  | 57               | 92                | 2000          |