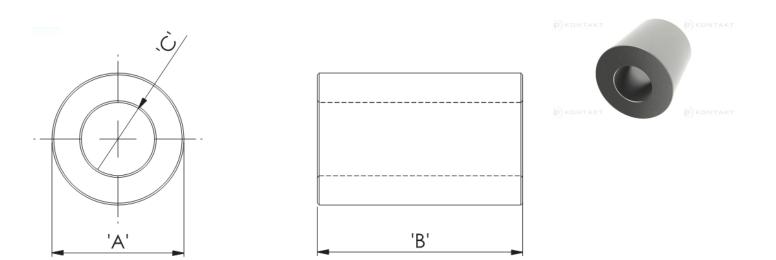

## **RRH - Sleeve Cores**

## Details:

- Ferrite material: K5B RMS-303\*
- RRH type bead cores are mainly produced for cable wire assemblies and MATV, CATV harness makers
- Mainly used on internal and external computer data and power cables
- Available to suit a wide range of cable diameters from 0.80 mm to 13.77 mm (see dimension C in table for reference)
- Custom sizes are available by special order
- Impedance figures are typical values and based on single turn measurements
- Standard Pack sizes may vary

| Symbol          | А    | В    | С    | Impedance @25MHz | Impedance @100MHz | Standard pack |
|-----------------|------|------|------|------------------|-------------------|---------------|
|                 | [mm] | [mm] | [mm] | [Ω]              | [Ω]               | [szt./pcs]    |
| RRH-35-8-47-K5B | 3.5  | 4.7  | 0.8  | 46               | 77                | 4000          |