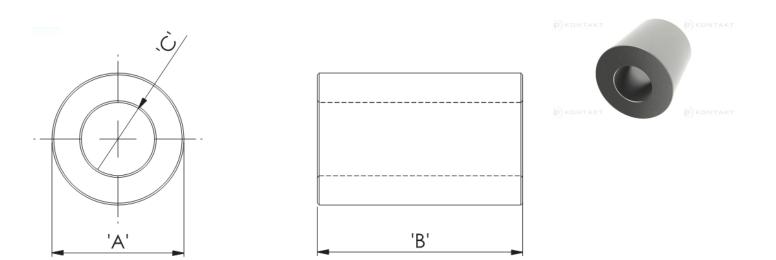

## **RRH - Sleeve Cores**

## Details:

- Ferrite material: K5B RMS-303\*
- RRH type bead cores are mainly produced for cable wire assemblies and MATV, CATV harness makers
- Mainly used on internal and external computer data and power cables
- Available to suit a wide range of cable diameters from 0.80 mm to 13.77 mm (see dimension C in table for reference)
- Custom sizes are available by special order
- Impedance figures are typical values and based on single turn measurements
- Standard Pack sizes may vary

| Symbol          | А    | В    | С    | Impedance @25MHz | Impedance @100MHz | Standard pack |
|-----------------|------|------|------|------------------|-------------------|---------------|
|                 | [mm] | [mm] | [mm] | [Ω]              | [Ω]               | [szt./pcs]    |
| RRH-35-8-45-K5B | 3.5  | 4.5  | 0.8  | 46               | 86                | 4000          |