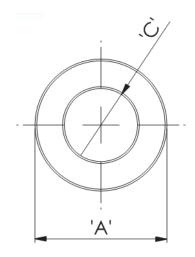

## Details:

- Ferrite material: K5B RMS-303\*
- RRH type bead cores are mainly produced for cable wire assemblies and MATV, CATV harness makers
- Mainly used on internal and external computer data and power cables
- Available to suit a wide range of cable diameters from 0.80 mm to 13.77 mm (see dimension C in table for reference)
- Custom sizes are available by special order
- Impedance figures are typical values and based on single turn measurements
- Standard Pack sizes may vary

| Symbol          | А    | В    | С    | Impedance @25MHz | Impedance @100MHz | Standard pack |
|-----------------|------|------|------|------------------|-------------------|---------------|
|                 | [mm] | [mm] | [mm] | [Ω]              | [Ω]               | [szt./pcs]    |
| RRH-35-8-35-K5B | 3.5  | 3.5  | 0.8  | 37               | 62                | 4000          |