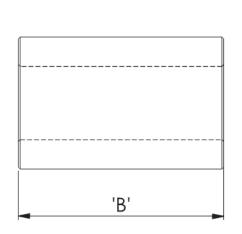

| Symbol          | А    | В    | С    | Impedance @25MHz | Impedance @100MHz | Standard pack |
|-----------------|------|------|------|------------------|-------------------|---------------|
|                 | [mm] | [mm] | [mm] | [Ω]              | [Ω]               | [szt./pcs]    |
| RRH-35-8-35-K5B | 3.5  | 3.5  | 0.8  | 37               | 62                | 4000          |