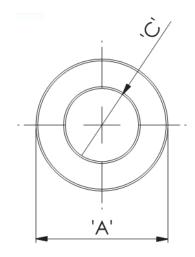

## Details:

- Ferrite material: K5B RMS-303\*
- RRH type bead cores are mainly produced for cable wire assemblies and MATV, CATV harness makers
- Mainly used on internal and external computer data and power cables
- Available to suit a wide range of cable diameters from 0.80 mm to 13.77 mm (see dimension C in table for reference)
- Custom sizes are available by special order
- Impedance figures are typical values and based on single turn measurements
- Standard Pack sizes may vary

| Symbol           | А    | В    | С    | Impedance @25MHz | Impedance @100MHz | Standard pack |
|------------------|------|------|------|------------------|-------------------|---------------|
|                  | [mm] | [mm] | [mm] | [Ω]              | [Ω]               | [szt./pcs]    |
| RRH-35-18-35-K5B | 3.5  | 3.5  | 1.8  | 19               | 37                | 4000          |