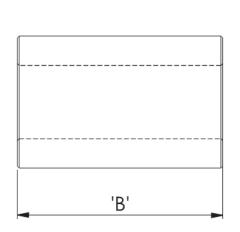

| Symbol           | А    | В    | С    | Impedance @25MHz | Impedance @100MHz | Standard pack |
|------------------|------|------|------|------------------|-------------------|---------------|
|                  | [mm] | [mm] | [mm] | [Ω]              | [Ω]               | [szt./pcs]    |
| RRH-35-18-35-K5B | 3.5  | 3.5  | 1.8  | 19               | 37                | 4000          |