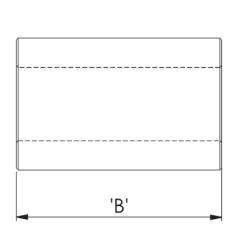

## Details:

- Ferrite material: K5B RMS-303\*
- RRH type bead cores are mainly produced for cable wire assemblies and MATV, CATV harness makers
- Mainly used on internal and external computer data and power cables
- Available to suit a wide range of cable diameters from 0.80 mm to 13.77 mm (see dimension C in table for reference)
- Custom sizes are available by special order
- Impedance figures are typical values and based on single turn measurements
- Standard Pack sizes may vary

| Symbol           | Α    | В    | С    | Impedance @25MHz | Impedance @100MHz | Standard pack |
|------------------|------|------|------|------------------|-------------------|---------------|
|                  | [mm] | [mm] | [mm] | [Ω]              | [Ω]               | [szt./pcs]    |
| RRH-35-13-60-K5B | 3.5  | 6    | 1.3  | 43               | 64                | 4000          |