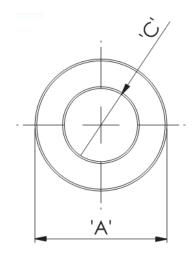

## Details:

- Ferrite material: K5B RMS-303\*
- RRH type bead cores are mainly produced for cable wire assemblies and MATV, CATV harness makers
- Mainly used on internal and external computer data and power cables
- Available to suit a wide range of cable diameters from 0.80 mm to 13.77 mm (see dimension C in table for reference)
- Custom sizes are available by special order
- Impedance figures are typical values and based on single turn measurements
- Standard Pack sizes may vary

| Symbol           | Α    | В    | С    | Impedance @25MHz | Impedance @100MHz | Standard pack |
|------------------|------|------|------|------------------|-------------------|---------------|
|                  | [mm] | [mm] | [mm] | [Ω]              | [Ω]               | [szt./pcs]    |
| RRH-35-13-60-K5B | 3.5  | 6    | 1.3  | 43               | 64                | 4000          |