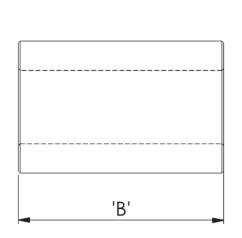

| Symbol           | Α    | В    | С    | Impedance @25MHz | Impedance @100MHz | Standard pack |
|------------------|------|------|------|------------------|-------------------|---------------|
|                  | [mm] | [mm] | [mm] | [Ω]              | [Ω]               | [szt./pcs]    |
| RRH-35-12-70-K5B | 3.5  | 7    | 1.2  | 54               | 84                | 2000          |