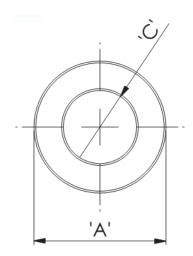

## Details:

- Ferrite material: K5B RMS-303\*
- RRH type bead cores are mainly produced for cable wire assemblies and MATV, CATV harness makers
- Mainly used on internal and external computer data and power cables
- Available to suit a wide range of cable diameters from 0.80 mm to 13.77 mm (see dimension C in table for reference)
- Custom sizes are available by special order
- Impedance figures are typical values and based on single turn measurements
- Standard Pack sizes may vary

| Symbol           | Α    | В    | С    | Impedance @25MHz | Impedance @100MHz | Standard pack |
|------------------|------|------|------|------------------|-------------------|---------------|
|                  | [mm] | [mm] | [mm] | [Ω]              | [Ω]               | [szt./pcs]    |
| RRH-35-12-70-K5B | 3.5  | 7    | 1.2  | 54               | 84                | 2000          |