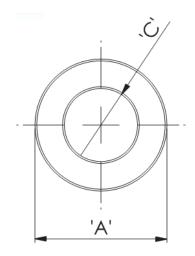

## Details:

- Ferrite material: K5B RMS-303\*
- RRH type bead cores are mainly produced for cable wire assemblies and MATV, CATV harness makers
- Mainly used on internal and external computer data and power cables
- Available to suit a wide range of cable diameters from 0.80 mm to 13.77 mm (see dimension C in table for reference)
- Custom sizes are available by special order
- Impedance figures are typical values and based on single turn measurements
- Standard Pack sizes may vary

| Symbol           | А    | В    | С    | Impedance @25MHz | Impedance @100MHz | Standard pack |
|------------------|------|------|------|------------------|-------------------|---------------|
|                  | [mm] | [mm] | [mm] | [Ω]              | [Ω]               | [szt./pcs]    |
| RRH-35-12-60-K5B | 3.5  | 6    | 1.2  | 45               | 73                | 4000          |