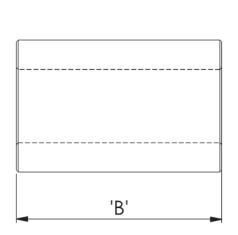

## Details:

- Ferrite material: K5B RMS-303\*
- RRH type bead cores are mainly produced for cable wire assemblies and MATV, CATV harness makers
- Mainly used on internal and external computer data and power cables
- Available to suit a wide range of cable diameters from 0.80 mm to 13.77 mm (see dimension C in table for reference)
- Custom sizes are available by special order
- Impedance figures are typical values and based on single turn measurements
- Standard Pack sizes may vary

| Symbol           | А    | В    | С    | Impedance @25MHz | Impedance @100MHz | Standard pack |
|------------------|------|------|------|------------------|-------------------|---------------|
|                  | [mm] | [mm] | [mm] | [Ω]              | [Ω]               | [szt./pcs]    |
| RRH-35-12-60-K5B | 3.5  | 6    | 1.2  | 45               | 73                | 4000          |