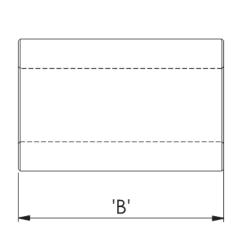

| Symbol           | А    | В    | С    | Impedance @25MHz | Impedance @100MHz | Standard pack |
|------------------|------|------|------|------------------|-------------------|---------------|
|                  | [mm] | [mm] | [mm] | [Ω]              | [Ω]               | [szt./pcs]    |
| RRH-35-12-50-K5B | 3.5  | 5    | 1.2  | 37               | 55                | 4000          |