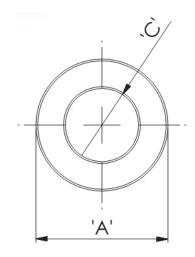

## Details:

- Ferrite material: K5B RMS-303\*
- RRH type bead cores are mainly produced for cable wire assemblies and MATV, CATV harness makers
- Mainly used on internal and external computer data and power cables
- Available to suit a wide range of cable diameters from 0.80 mm to 13.77 mm (see dimension C in table for reference)
- Custom sizes are available by special order
- Impedance figures are typical values and based on single turn measurements
- Standard Pack sizes may vary

| Symbol           | А    | В    | С    | Impedance @25MHz | Impedance @100MHz | Standard pack |
|------------------|------|------|------|------------------|-------------------|---------------|
|                  | [mm] | [mm] | [mm] | [Ω]              | [Ω]               | [szt./pcs]    |
| RRH-35-12-50-K5B | 3.5  | 5    | 1.2  | 37               | 55                | 4000          |