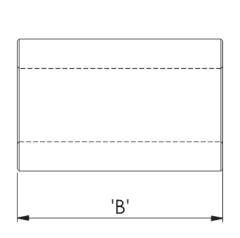

| Symbol           | А    | В    | С    | Impedance @25MHz | Impedance @100MHz | Standard pack |
|------------------|------|------|------|------------------|-------------------|---------------|
|                  | [mm] | [mm] | [mm] | [Ω]              | [Ω]               | [szt./pcs]    |
| RRH-35-12-40-K5B | 3.5  | 4    | 1.2  | 31               | 46                | 4000          |