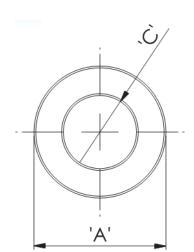

## Details:

- Ferrite material: K5B RMS-303\*
- RRH type bead cores are mainly produced for cable wire assemblies and MATV, CATV harness makers
- Mainly used on internal and external computer data and power cables
- Available to suit a wide range of cable diameters from 0.80 mm to 13.77 mm (see dimension C in table for reference)
- Custom sizes are available by special order
- Impedance figures are typical values and based on single turn measurements
- Standard Pack sizes may vary

| Symbol           | А    | В    | С    | Impedance @25MHz | Impedance @100MHz | Standard pack |
|------------------|------|------|------|------------------|-------------------|---------------|
|                  | [mm] | [mm] | [mm] | [Ω]              | [Ω]               | [szt./pcs]    |
| RRH-35-12-40-K5B | 3.5  | 4    | 1.2  | 31               | 46                | 4000          |