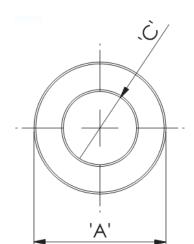

## Details:

- Ferrite material: K5B RMS-303\*
- RRH type bead cores are mainly produced for cable wire assemblies and MATV, CATV harness makers
- Mainly used on internal and external computer data and power cables
- Available to suit a wide range of cable diameters from 0.80 mm to 13.77 mm (see dimension C in table for reference)
- Custom sizes are available by special order
- Impedance figures are typical values and based on single turn measurements
- Standard Pack sizes may vary

| Symbol           | А    | В    | С    | Impedance @25MHz | Impedance @100MHz | Standard pack |
|------------------|------|------|------|------------------|-------------------|---------------|
|                  | [mm] | [mm] | [mm] | [Ω]              | [Ω]               | [szt./pcs]    |
| RRH-35-12-35-K5B | 3.5  | 3.5  | 1.2  | 26               | 45                | 4000          |