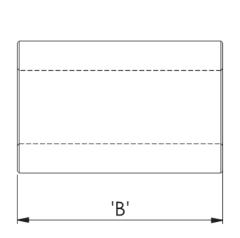

| Symbol           | А    | В    | С    | Impedance @25MHz | Impedance @100MHz | Standard pack |
|------------------|------|------|------|------------------|-------------------|---------------|
|                  | [mm] | [mm] | [mm] | [Ω]              | [Ω]               | [szt./pcs]    |
| RRH-35-12-35-K5B | 3.5  | 3.5  | 1.2  | 26               | 45                | 4000          |